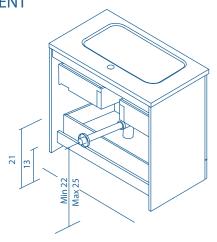

## **TECHNICAL INFORMATION**

STRUCTURE: High gloss lacquered 5/8 in. board and 5/8 in. melamine board.

FRONT: High gloss lacquered 5/8 in. board and 5/8 in. melamine board.

HANDLE: Metallic bright chrome finish.

DRAWER: Drawers made of grey plylaminate board with hidden full extraction runners with soft close

system. Lower drawer useful space (widexhighxdepth): 16x4x10 in.

WALL HANGING BRACKET: Hidden hanging brackets with direct assembling system, great resistance and depth regulation.