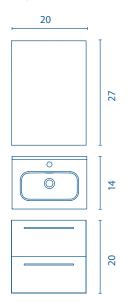

## **UNITS**

## Depth 14

MIRROR: Rear part with 2/3 in. board.

SINK: Ceramic sink with 14 in. depth.